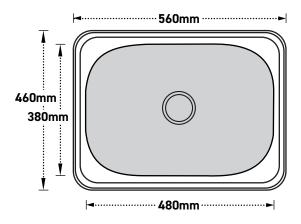

#### **Dimensions**

External Dimensions (LxWxD): 560mm x 460mm x 220mm

Bowl Size (LxW): 480mm x 380mm

Available in either left or right hand bowl orientations