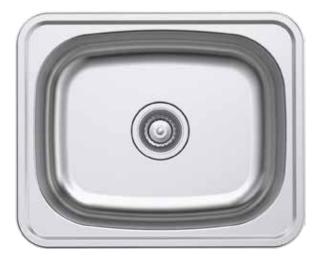

# **560MM SINGLE BOWL TOPMOUNT LAUNDRY SINK**

- Stainless Steel 18/10 Polished Finish
- Designer Straight Line Modern Look Drainer
- Easy Clean Corners

### Polished 35 Litre Topmount Laundry Trough /Sink - 560mm

#### Features

- Deep Single Bowl
- Stainless Steel Sink (Polished Finish)
- 0.8mm AISI304 18/10 Grade
  Stainless Steel
- Top Mount Design
- 35 Litre Capacity
- Designer Waste & Plug and Laundry Bypass Kit Supplied
- Two 35mm Tap Holes