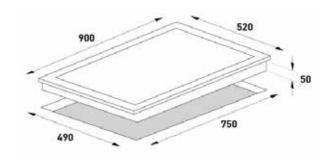

### Dimensions (WxDxH):

External: 900mm x 520mm x 50mm

Cut Out: 750mm x 490mm

PH: (03) 9763 8988