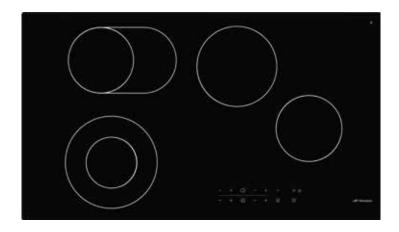

#### **Features**

- 4 Hot Plates including 1 Double Ring and 1 Dual Zone Burner
- Thermostat
- Residual Heat Indicator
- Easy to Clean
- Easy to Use Touch Controls
- 9 Stage Power Setting
- Child Safety Lock
- Timer
- SAA Approved

## **Technical Information**

Front Left Burner 2200W / 1100W

Rear Left Burner 2000W / 1100W

Front Right Burner 1200W

Rear Right Burner 1800W

Maximum Load at 230V 7800W