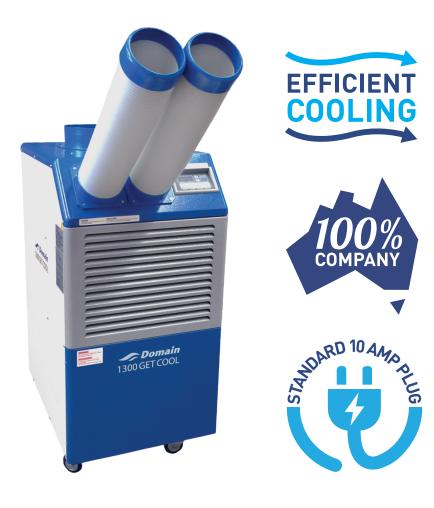

## The Ultimate Portable Air Conditioning Solution

Domain's CPR-61A commercial portable air-conditioning unit can produce an immensely powerful 6.1 KWs of cooling capacity from a normal 240v power point. Its the perfect business and warehouse cooling solution. Speak to our helpful team for more info today.

#### STANDARD 10 AMP PLUG

Plugs into standard 10 amp Australian power point.

#### **TEMPERATURE CONTROL**

Simple Push Button Controls and Digital Temperature Display.

- Simple and easy installation
- Both cooling air ducts are extendable to suit different environments
- Filters dust and dehumidifies
- Great for times when temporary cooling is needed
- Lockable Caster wheels allow for easy transport and relocation
- Large, easy to remove and empty 11 litre condensation tank
- Easy Self-Diagnosis function
- Simple Push Button Operation