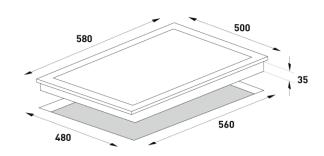

#### Dimensions (WxDxH):

External: 580mm x 500mm x 35mm

Cut Out : 560mm x 480mm

PH: (03) 9763 8988