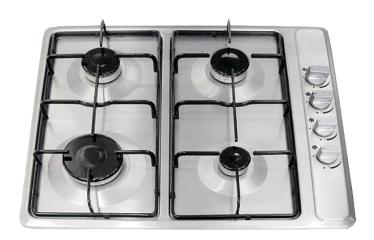

### Four Burner Stainless Steel Gas Cooktop + FFD - 580mm

#### **Features**

- 4 Burners
- Stainless Steel Base
- Flame Failure Device
- Slim Line Design
- Hardened Enamel Trivets
- Electric Ignition Under Knob
- Side Knob Controls
- Flowform One Piece Base for Ease of Cleaning
- AGA Approved
- Appliance Fitted with 10amp
  3 Pin Plug