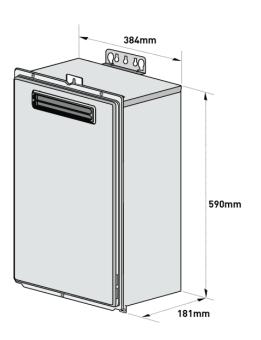

| Domain model                        |            | GHI-26     |
|-------------------------------------|------------|------------|
| Capacity                            | L / Minute | 25         |
| Gas Output                          | MJ/h       | 180        |
| Inlet Supply Pressure - Natural Gas | kPa        | 1.13       |
| Water Supply Pressure               | kPa        | 150* min.  |
| Height                              | mm         | 590        |
| Depth                               | mm         | 181        |
| Width                               | mm         | 384        |
| Weight                              | kg         | 20         |
| Ignition                            | -          | Electronic |
| Electrical Supply Voltage           | AC         | 240V       |
| Operating Current                   | Amps       | 0.9        |