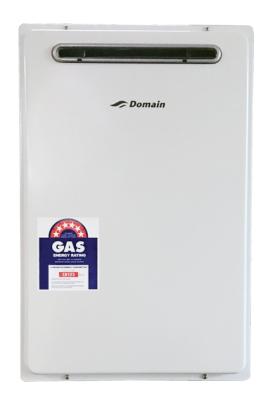

## Domain Continuous Flow Gas Water Heater - 25L/min

- Maximum 6 STAR Gas Rating
- Freeze prevention device
- Standard 240v power supply
- Rated for environmental temperatures down to -15°C
- Digital wall mounted control (option)
- Low greenhouse emissions
- Low running costs
- High efficiency
- Quality design and manufacturing
- Compact design
- Flexible installation
- Excellent sales support
- Ideal for two to three bathroom homes