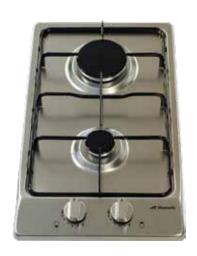

### Two Burner Stainless Steel Gas Cooktop + FFD - 300mm

#### **Features**

- 4 Burners
- Stainless Steel Base
- Flame Failure Device
- Triple Ring Wok Burner
- Slimline Design
- Hardened Enamel Trivets
- Electric Ignition Under Knob
- Front Knob Controls
- One Piece Press for Ease of Cleaning
- AGA Approved
- Made in Italy
- Appliance Fitted with 10amp
  3 Pin Plug