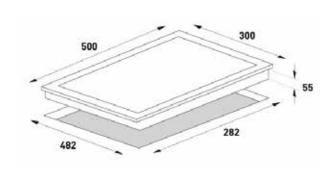

#### **Dimensions (WxDxH):**

External: 300mm x 500mm x 55mm

Cut Out: 282mm x 482mm

PH: (03) 9763 8988