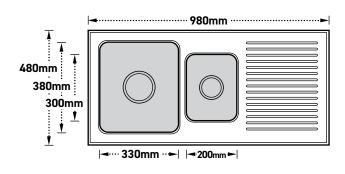

### **Dimensions**

External Dimensions (LxWxD): 980mm x 480mm x 170mm

Main Bowl Size (LxWxD):

330mm x 380mm x 170mm

Second Bowl Size (LxWxD): 200mm x 300mm x 145mm

Cutout Dimensions (LxW):

950mm x 450mm

Available in either left or right hand bowl orientations