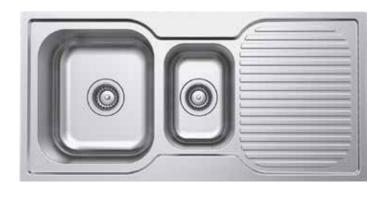

## 980MM 1 + 1/2 BOWL TOPMOUNT KITCHEN SINK

- Stainless Steel 18/10
  Polished Finish
- Designer Straight Line Modern Look Drainer
- Easy Clean Corners

## Premium 1 + 1/2 Bowls and Drainer Topmount Kitchen Sink - 980mm

#### **Features**

- 1 + 1/2 Bowls and Drainer
- Stainless Steel Sink (Polished Finish)
- 0.8mm AISI304 18/10 Grade Stainless Steel
- · Designer Straight Line Design Drainer
- · Overall Width: 980mm
- Designer Waste & Plugs Supplied
- Easy Clean Rounded Corners