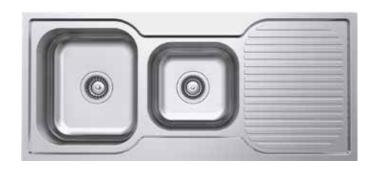

## 1080MM 1+3/4 BOWLS AND DRAINER KITCHEN SINK

- Stainless Steel 18/10
  Polished Finish
- Designer Straight Line Modern Look Drainer
- Easy Clean Corners

## Polished 1 + 3/4 Bowls and Drainer Topmount Kitchen Sink - 1080mm

### **Features**

- 1 + 3/4 Bowls and Drainer
- · Stainless Steel Sink (Polished Finish)
- 0.8mm AISI304 18/10 Grade Stainless Steel
- · Designer Straight Line Design Drainer
- · Overall Width: 1080mm
- Designer Waste & Plugs Supplied
- Easy Clean Rounded Corners