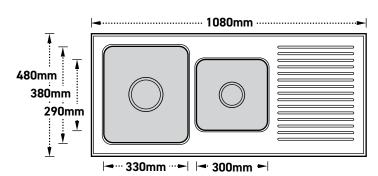

### **Dimensions**

External Dimensions (LxWxD):

1080mm x 480mm x 170mm

Main Bowl Size (LxWxD):

330mm x 380mm x 170mm

Second Bowl Size (LxWxD):

300mm x 290mm x 170mm

**Cutout Dimensions (LxW):** 

1050mm x 450mm

Available in either left or right hand bowl orientations

PH: (03) 9763 8988 WWW.DOMAINAPPLIANCES.COM.AU