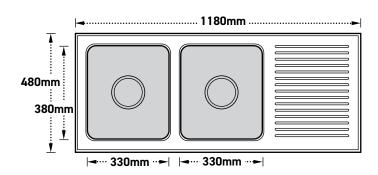

#### **Dimensions**

External Dimensions (LxWxD):

1180mm x 480mm x 170mm

Main Bowl Size (LxWxD):

330mm x 380mm x 170mm

Second Bowl Size (LxWxD):

330mm x 380mm x 170mm

**Cutout Dimensions (LxW):** 

1150mm x 450mm

Available in either left or right hand bowl orientations

PH: (03) 9763 8988 WWW.DOMAINAPPLIANCES.COM.AU