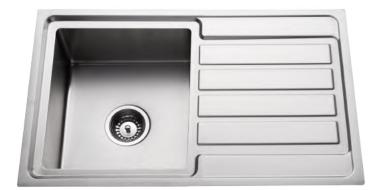

# **780MM SINGLE BOWL TOPMOUNT KITCHEN SINK**

- Premium 1.2mm Satina Finish Stainless Steel
- Modern Square Designer Look
- Handmade Extra Strong

### Premium Single Bowl + Drainer Topmount Kitchen Sink - 780mm

#### Features

- Modern Square Designer Look
- Handmade Stainless Steel Single Bowl and Drain Tray
- Stainless Steel (Lightly Brushed Satina Finish)
- Extra Strong 1.2mm AISI-304 18/10 Grade Standard
- Handmade Tight Corner Radius Bowl
- Designer Waste & Plug Supplied
- Easy Clean Rounded Corners