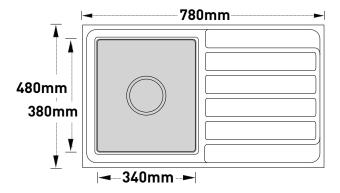

### Dimensions

External Dimensions (LxWxD):

780mm x 480mm x 210mm

Bowl Size (LxW):

340mm x 380mm

Available in either left or right hand bowl orientations