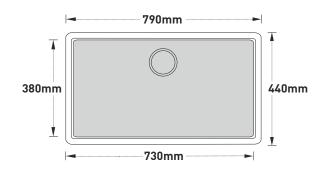

## **Dimensions**

External Dimensions (LxWxD):

790mm x 440mm x 200mm

Bowl Size (LxW):

730mm x 380mm