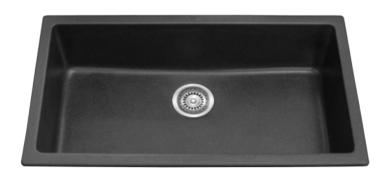

## Single Bowl Black Granite Topmount Kitchen Sink - 790mm

## **Features**

- Large Single Bowl
- Black Granite Composite (80% Granite)
- · Stylish Straight Line Bowl Design
- Easy Clean Rounded Corners
- Heavy Duty Heat Resistance
- · Super Durable & Scratch Resistant
- Hygienic and Food Safe
- · Designer Waste & Plug Supplied
- · Extremely solid Thickness 9mm
- Silk Textured Surface