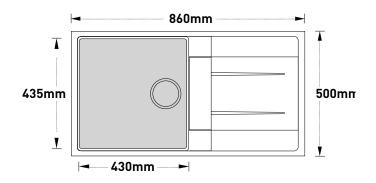

### Dimensions

External Dimensions (LxWxD):

860mm x 500mm x 205mm

Bowl Size (LxW):

430mm x 435mm

Available to install in either left or right hand bowl orientations