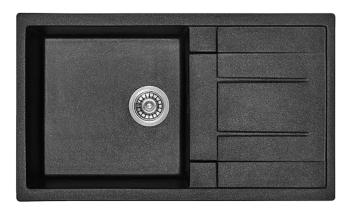

# 860MM SINGLE BOWL TOPMOUNT GRANITE SINK

- 9mm Granite Composite Modern Designer Style
- Durable Scratch Resistant
- Easy Clean Corners

## Single Bowl + Drainer Black Granite Topmount Kitchen Sink - 860mm

#### Features

- Single Bowl and Drainer
- Black Granite Composite (80% Granite)
- Stylish Straight Line Bowl Design
- Easy Clean Rounded Corners
- Heavy Duty Heat Resistance
- Super Durable & Scratch Resistant
- Side Waste Position (increased storage space below sink)
- Hygienic and Food Safe
- Designer Waste & Plug Supplied
- Semi Pre-drilled Tap Hole (diam: 35mm)
- Extremely solid Thickness 9mm
- Silk Textured Surface