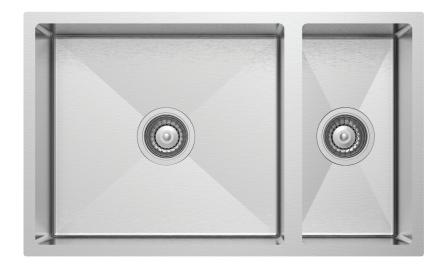

# 720mm DOUBLE BOWL UNDERMOUNT SINK

- Easy Clean Rounded Inner Corners
- Handmade 1.2mm
  Stainless Steel
- Quality 304A Grade
  Stainless Steel

## Handmade Stainless Steel Undermount Kitchen Sink - 720mm

### **Features**

- Deep 200mm Double Bowls
- Extra Wide Main Bowl
- Stainless Steel (satin finish)
- 1.2mm AISI-304 18/10 Grade Standard
- Modern Undermount Design
- Rounded Inner Corners
- Reenforcement Between Bowls
- Supplied with Designer
  Waste and Plug