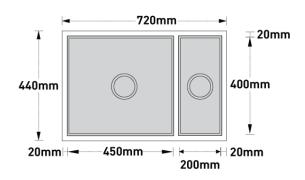

#### **Dimensions**

External Dimensions (LxWxD):

720mm x 440mm x 200mm

Main Bowl Size (LxW):

450mm x 400mm

Second Bowl Size (LxW):

200mm x 400mm

PH: (03) 9763 8988