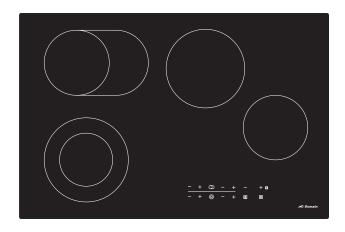

#### **Features**

- 4 Hot Plates including 1 Double Ring and 1 Dual Zone Burner
- Thermostat
- Residual Heat Indicator
- Easy to Clean
- Easy to Use Touch Controls
- 9 Stage Power Setting
- Child Safety Lock
- Timer
- SAA Approved

### **Technical Information**

Front Left Burner 2200W

Rear Left Burner 2000W

Front Right Burner 1200W

Rear Right Burner 1800W

Maximum Load at 230V 7200W