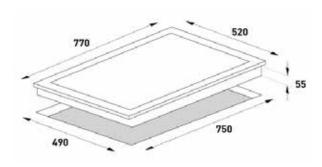

#### Dimensions (WxDxH):

External: 770mm x 520mm x 55mm

Cut Out: 750mm x 490mm

PH: (03) 9763 8988