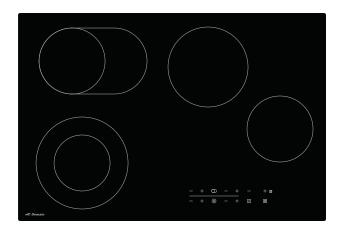

#### **Features**

- 4 Hot Plates including 1 Double Ring and 1 Dual Zone Burner
- Thermostat
- Residual Heat Indicator
- Easy to Clean
- Easy to Use Touch Controls
- 9 Stage Power Setting
- Child Safety Lock
- Timer
- SAA Approved

### **Technical Information**

Front Left Burner: 2200W / 1000W

Rear Left Burner: 2000W / 1100W

Front Right Burner: 1200W

Rear Right Burner: 1800W

Maximum Load at 230V: 7800W