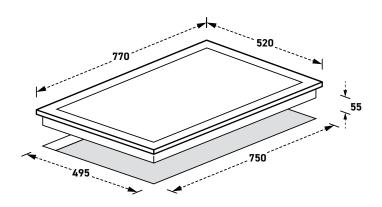

#### Dimensions (WxDxH):

External: 770mm x 520mm x 55mm

Cut Out: 750mm x 495mm

PH: (03) 9763 8988

WWW.DOMAINAPPLIANCES.COM.AU