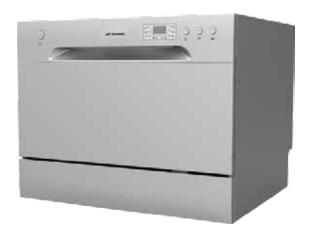

## Silver 6 Place Setting Benchtop Dishwasher - 550mm

#### Features

- Benchtop Dishwasher
- Silver Finish
- LED Indicator Programs / Rinse
- Water Sensor
- Antiflood Device
- Easy to Clean Filter
- Stainless Steel Interior Tub
- Foldable Plate Racks
- Cutlery Basket
- Detergent & Rinse Aid Dispenser
- Residual Drying System
- Delay Start from 1-24 hours
- LED Remaining Time & Delay Time Indicator
- Max. Plate Diameter of 25.4mm
- Standard 3/4in Inlet Hose (connect to either cold or hot water tap)
- 1.5m Inlet & Outlet Hose Lengths
- 3.5 Star Water Rating
- WELS Approved