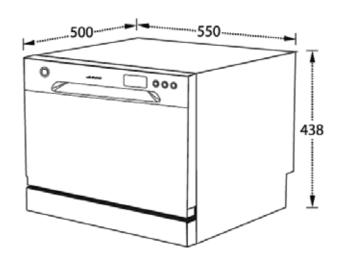

Functions

## Silver 6 Place Setting Benchtop Dishwasher - 550mm

#### Features

- Benchtop Dishwasher
- Silver Finish
- LED Indicator Programs / Rinse
- Water Sensor
- Antiflood Device
- Easy to Clean Filter
- Stainless Steel Interior Tub
- Foldable Plate Racks
- Cutlery Basket
- Detergent & Rinse Aid Dispenser
- Residual Drying System
- Delay Start from 1-24 hours
- LED Remaining Time & Delay Time Indicator
- Max. Plate Diameter of 25.4mm
- Standard 3/4in Inlet Hose (connect to either cold or hot water tap)
- 1.5m Inlet & Outlet Hose Lengths
- 3.5 Star Water Rating
- WELS Approved

#### **Functions**

- Push Button Functions:
  On-Off / Program / Start-Pause / Delay
- Six Cleaning Programs:
  - Intensive Heavy Normal
  - Glass Rapid Soak

### Dimensions (WxDxH):

550mm x 500mm x 438mm