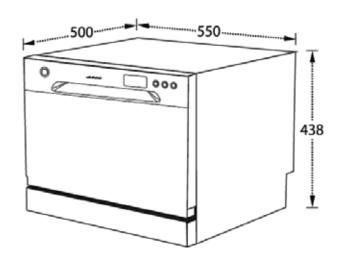

unctions

## White 6 Place Setting Benchtop Dishwasher - 550mm

#### **Features**

- Benchtop Dishwasher
- White Finish
- LED Indicator Programs / Rinse
- Water Sensor
- Antiflood Device
- Easy to Clean Filter
- Stainless Steel Interior Tub
- Foldable Plate Racks
- Cutlery Basket
- Detergent & Rinse Aid Dispenser
- Residual Drying System
- Delay Start from 1-24 hours
- LED Remaining Time & Delay Time Indicator
- Max. Plate Diameter of 25.4mm
- Standard 3/4in Inlet Hose (connect to either cold or hot water tap)
- 1.5m Inlet & Outlet Hose Lengths
- 3.5 Star Water Rating
- WELS Approved

#### **Functions**

- Push Button Functions:
  On-Off / Program / Start-Pause / Delay
- Six Cleaning Programs:
  - Intensive Heavy Normal
  - Glass Rapid Soak

### Dimensions (WxDxH):

550mm x 500mm x 438mm