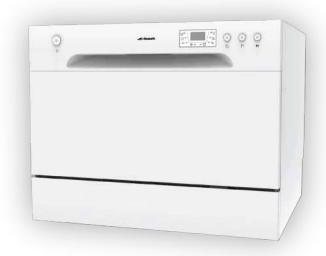

# 55CM ELECTRIC BENCHTOP DISHWASHER

- Stainless Steel Interior
- Fits Full 6 Place Settings
- 6 Washing Functions

## White 6 Place Setting Benchtop Dishwasher - 550mm

#### **Features**

- Benchtop Dishwasher
- White Finish
- LED Indicator Programs / Rinse
- Water Sensor
- Antiflood Device
- Easy to Clean Filter
- Stainless Steel Interior Tub
- Foldable Plate Racks
- Cutlery Basket
- Detergent & Rinse Aid Dispenser
- Residual Drying System
- Delay Start from 1-24 hours
- LED Remaining Time & Delay Time Indicator
- Max. Plate Diameter of 25.4mm
- Standard 3/4in Inlet Hose (connect to either cold or hot water tap)
- 1.5m Inlet & Outlet Hose Lengths
- 3.5 Star Water Rating
- WELS Approved