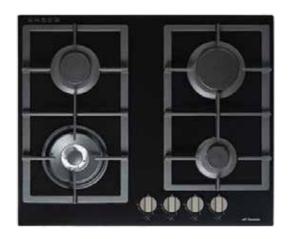

# 61CM GAS ON GLASS COOKTOP

- European Ceramic Black Glass
- Powerful Triple Ring Wok Burner
- Made In Italy

# Premium Gas On Glass Cooktop + FFD & Wok Burner - 610mm

#### **Features**

- Premium Extra Resiliant Black European Ceramic Glass Base
- Easy to Clean
- Extra Powerful Triple Ring Side Wok Burner
- 4 Burners
- Electric Ignition Under Knob
- Flat Cast Iron Trivets
- Front Controls
- Flame Failure Safety Device
- AGA Approved
- Made in Italy