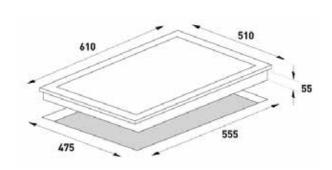

## **Dimensions (WxDxH):**

External: 610mm x 510mm x 55mm

Cut Out : 555mm x 475mm

PH: (03) 9763 8988