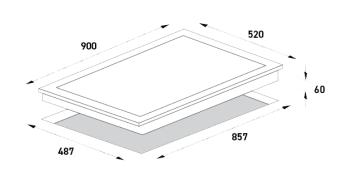

## **Dimensions (WxDxH):**

External: 900mm x 520mm x 60mm

Cut Out: 857mm x 487mm

PH: (03) 9763 8988 WWW.DOMAINAPPLIANCES.COM.AU