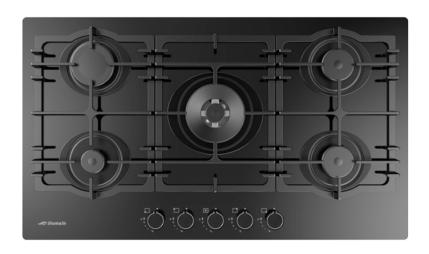

# **GOG90S**

# **90CM GAS ON GLASS COOKTOP**

- Cast Iron Trivets
- Powerful Triple Ring Wok Burner
- Stylish Glass Base

# Gas on Glass Cooktop + Wok Burner + FFD - 900mm

#### **Features**

- 5 Burners
- · Stylish Tempered Glass Base
- · Flame Failure Device
- · Triple Ring Wok Burner
- Slimline Design with Cast Iron Trivets
- · Electric Ignition Under Knob
- · Front Knob Controls
- Flat Glass Design for Ease of Cleaning
- · AGA Approved
- Appliance Fitted with 10amp
  3 Pin Plug