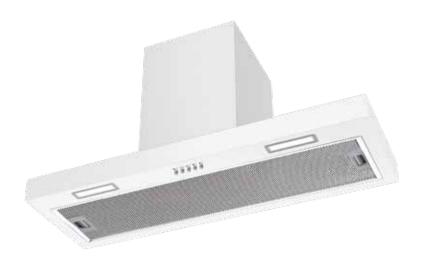

## **87CM UNDER MOUNT RANGEHOOD**

- Massive 1000 m3/h Airflow
- Powerful 320W DieCast Barrell Motor
- Dual 2W LED Lamps

## Powerful Integrated Under Mount Rangehood - 865mm

## **Features**

- Sleek Integrated Under Mount Design
- Perfect for 90cm Cabinet
- Classic White Finish Matching Under Cabinetry
- Push Button Controls
- Powerful Die Cast 320w Large Barrel Motor
- Huge 1000m3/h Air Flow
- Triple Speed Fan
- Dual 2.0W LED Lights
- Five Layer Aluminium Filters
- Premium Dishwashable Filters
- 150mm Diameter Outlet