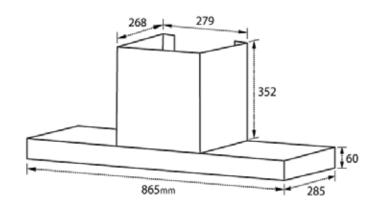

**HIT-90** 



## **87CM UNDER MOUNT RANGEHOOD**



- Massive 1000 m3/h Airflow
- Powerful 320W DieCast Barrell Motor
- Dual 2W LED Lamps

## Powerful Integrated Under Mount Rangehood - 865mm

## **Features**

- Sleek Integrated Under Mount Design
- Perfect for 90cm Cabinet
- Classic White Finish Matching Under Cabinetry
- Push Button Controls
- Powerful Die Cast 320w Large Barrel Motor
- Huge 1000m3/h Air Flow
- Triple Speed Fan
- Dual 2.0W LED Lights
- Five Layer Aluminium Filters
- Premium Dishwashable Filters
- 150mm Diameter Outlet

Charcoal filters are sold seperately (required in re-circulating use)

## Dimensions (WxDxH):

865mm x 285mm x 412mm



PH: (03) 9763 8988