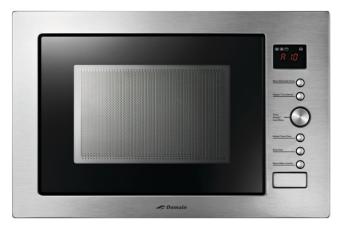

## **60CM BUILT IN MICROWAVE, GRILL & CONVECTION**

- 5 Power Levels
- Large 32 Litre Internal Cavity Capacity
- Fully Built In Stainless Steel Design

Stainless Steel Built In Microwave, Grill and Convection Oven - 595mm

## Features

- Fully Built In Microwave
- Large 32 Litre Cavity
- Stainless Steel Cavity
- Stainless Steel Fascia and Push Button Control Panel
- Easy Push Button Door Opening
- 1000W Microwave Output
- 1100W Grill Output
- 2300W Convection Power
- 5 Power Levels
- Defrost by Weight or Time
- 315mm turntable plate
- 10 Different Food Pre-sets
- Child Safety Lock
- 10 Amp Plug