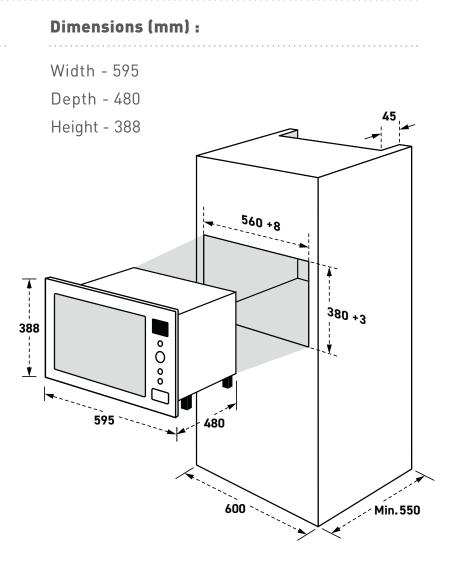

## **60CM BUILT IN MICROWAVE, GRILL & CONVECTION**

- 5 Power Levels
- Large 32 Litre Internal Cavity Capacity
- Fully Built In Stainless Steel Design

Stainless Steel Built In Microwave, Grill and Convection Oven - 595mm