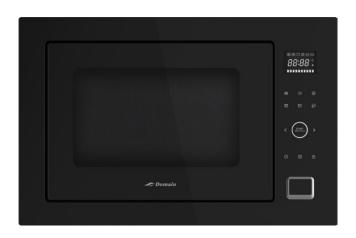

# **MWB-34B**

## **60CM BUILT IN MICROWAVE, GRILL & CONVECTION**

- 5 Power Levels
- Large 34 Litre Internal Cavity Capacity
- Fully Built In Black
   Stainless Steel Design

### Black Stainless Built In Microwave, Grill and Convection Oven - 595mm

#### **Features**

- Fully Built In Microwave
- Large 34 Litre Cavity
- Stainless Steel Cavity
- Premium Black Glass Fascia and Touch Control Panel
- Easy Push Button Door Opening
- 1000W Microwave Output
- 1100W Grill Output
- 2300W Convection Power
- 5 Power Levels
- Defrost by Weight or Time
- 10 Different Food Pre-sets
- 315mm turntable plate
- Child Safety Lock
- 10 Amp Plug