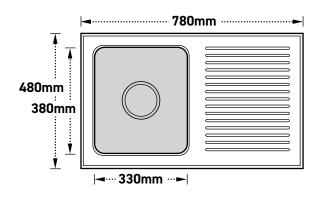

### **Dimensions**

External Dimensions (LxWxD): 780mm x 480mm x 170mm

Main Bowl Size (LxWxD): 330mm x 380mm x 170mm

Cutout Dimensions (LxW): 750mm x 450mm

Available in either left or right hand bowl orientations