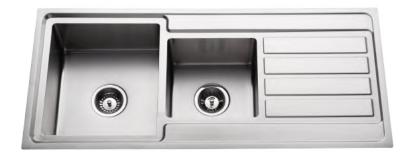

## 1080MM 1+ 3/4 BOWLS TOPMOUNT KITCHEN SINK

- Premium 1.2mm Satina Finish Stainless Steel
- Modern Square Designer Look
- Handmade Extra Strong

## Premium 1 + 3/4 Bowls + Drainer Topmount Kitchen Sink - 1080mm

### **Features**

- Modern Square Designer Look
- Handmade Stainless Steel
  1 + 3/4 Bowls and Drain Tray
- Stainless Steel (Lightly Brushed Satina Finish)
- Extra Strong 1.2mm AISI-304 18/10 Grade Standard
- · Handmade Tight Corner Radius Bowls
- Designer Waste & Plugs Supplied
- · Easy Clean Rounded Corners