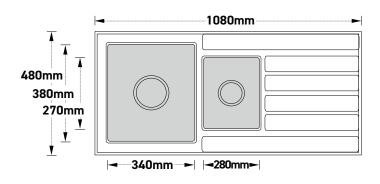

### **Dimensions**

External Dimensions (LxWxD):

1080mm x 410mm x 210mm

Main Bowl Size (LxW):

340mm x 380mm

Second Bowl Size (LxW):

280mm x 270mm

Available in either left or right hand bowl orientations