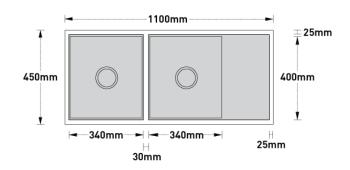

### **Dimensions**

External Dimensions (LxWxD):

1100mm x 450mm x 200mm

Bowls Size (LxW):

340mm x 400mm

PH: (03) 9763 8988