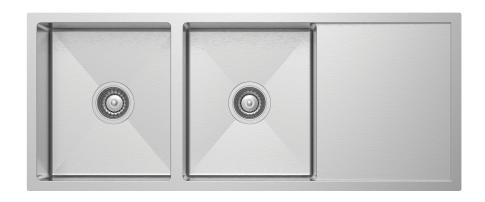

# 1100mm DOUBLE BOWL UNDERMOUNT + DRAINER

- Easy Clean Rounded Inner Corners
- Handmade 1.2mm
  Stainless Steel
- Quality 304A Grade Stainless Steel

## Handmade Stainless Steel Undermount Kitchen Sink - 1100mm

### **Features**

- Deep 200mm Double Bowl with Side Drainer
- Stainless Steel (satin finish)
- 1.2mm AISI-304 18/10 Grade Standard
- Modern Undermount Design
- Rounded Inner Corners
- Reenforcement Between Bowls
- Supplied with Designer
  Waste and Plug